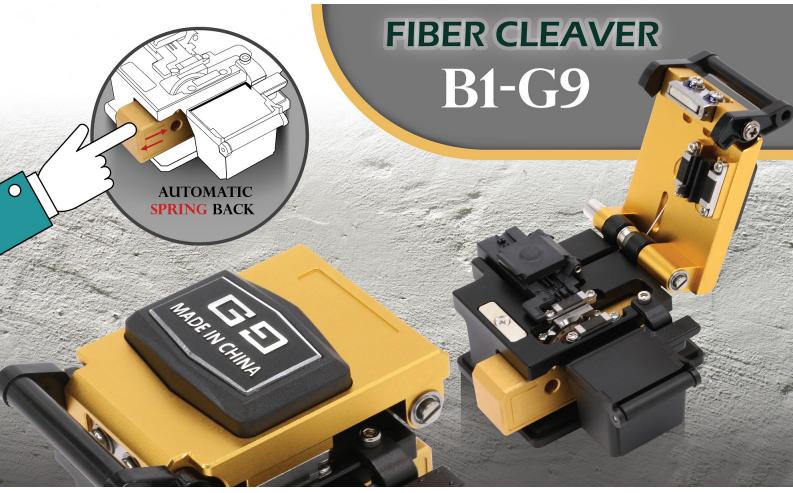

G9 Fiber Cleaver is a high precision optical fiber cleaver is used for precision cutting single core fiber or ribbon fiber. And it not only apply to 250um coated fiber. but also apply to 900um coated fiber, cutting angle is smaller and more precise, easy to use do not need special skills, with automatic spring back function, collaterat collector function.