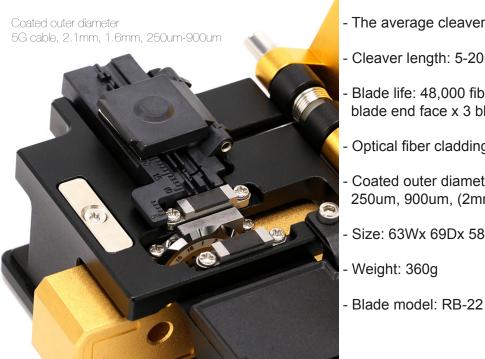

## Specification:

- The average cleaver angle: 0.5 degrees
- Cleaver length: 5-20mm
- Blade life: 48,000 fiber core (1000 fiber core x16 blade end face x 3 blade height)
- Optical fiber cladding diameter: 125um
- Coated outer diameter: 5G cable, 2.1mm, 1.6mm, 250um, 900um, (2mm/3mm) jumper and cable
- Size: 63Wx 69Dx 58H (no including bin)
- Weight: 360g